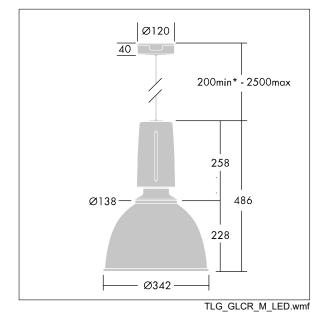

Dimensions: Ø340/140 x 485 mm Luminaire input power: 72 W Weight: 4.8 kg

IH()

TLG\_GLCL\_F\_L\_BKALBK.jpg