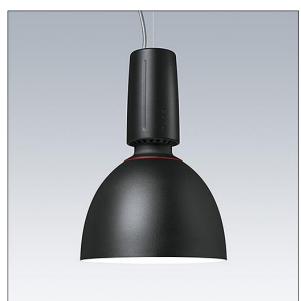

### Glacier II

A modern and efficient LED pendant luminaire. DALI dimmable control gear suitable for central battery emergency installations. Housing: die-cast aluminium with satin black finish. Reflector: black aluminium with easy bayonet mount connection to housing. Class I electrical, IP20. Suspended via adjustable quick-lock 2.5m single wire suspension (supplied). Pre-wired with braided, flame retardent silicone cable, 5 x 0.75mm<sup>2</sup>. Complete with 4000K LED

Dimensions: Ø340/140 x 485 mm Luminaire input power: 72 W Weight: 4.8 kg

IH()

TLG\_GLCL\_F\_L\_BKALBK.jpg