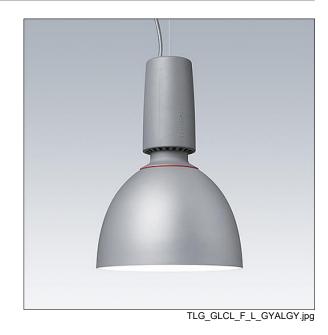

## Glacier II

A modern and efficient LED pendant luminaire. DALI dimmable control gear suitable for central battery emergency installations. Housing: die-cast aluminium with satin grey finish. Reflector: grey aluminium with easy bayonet mount connection to housing. Class I electrical, IP20. Suspended via adjustable quick-lock 2.5m single wire suspension (supplied). Pre-wired with braided, flame retardent silicone cable, 5 x 0.75mm². Complete with 4000K LED

Dimensions: Ø340/140 x 485 mm Luminaire input power: 72 W

Weight: 4.8 kg

TLG\_GLCR\_M\_LED.wmf

This product contains a light source of energy efficiency class D.

All values marked with an \* are rated values. Thorn uses tried and tested components from leading suppliers, however there may be isolated instances of technology-related failures of individual LEDs during the rated product lifetime. International standards set the tolerance in initial flux and connected load at ±10%. Unless stated otherwise, the values apply to an ambient temperature of 25°C.