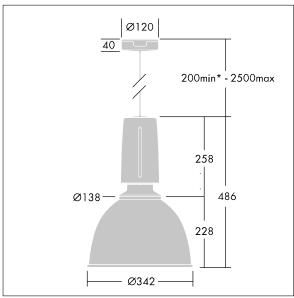

Dimensions: Ø340/140 x 485 mm Luminaire input power: 72 W

Weight: 4.8 kg

TLG\_GLCR\_M\_LED.wmf

This product contains a light source of energy efficiency class D.

All values marked with an \* are rated values. Thorn uses tried and tested components from leading suppliers, however there may be isolated instances of technology-related failures of individual LEDs during the rated product lifetime. International standards set the tolerance in initial flux and connected load at ±10%. Unless stated otherwise, the values apply to an ambient temperature of 25°C.