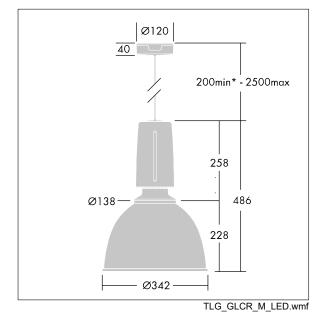

Dimensions: Ø340/140 x 485 mm Luminaire input power: 27 W Weight: 6.8 kg

IH()

TLG\_GLCL\_F\_L\_BKGLPR.jpg