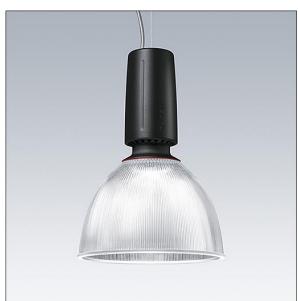

### Glacier II

A modern and efficient LED pendant luminaire. DALI dimmable control gear suitable for central battery emergency installations. Housing: die-cast aluminium with satin black finish. Reflector: prismatic glass with easy bayonet mount connection to housing. Class I electrical, IP20. Suspended via adjustable quick-lock 2.5m single wire suspension (supplied). Pre-wired with braided, flame retardent silicone cable, 5 x 0.75mm<sup>2</sup>. Complete with 3000K LED

Dimensions: Ø340/140 x 485 mm Luminaire input power: 27 W Weight: 6.8 kg

IH()

TLG\_GLCL\_F\_L\_BKGLPR.jpg