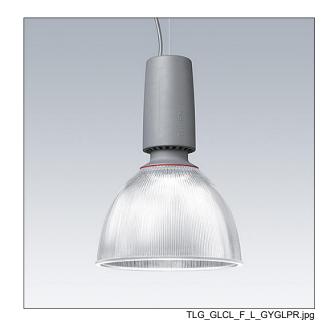

## Glacier II

A modern and efficient LED pendant luminaire. DALI dimmable control gear suitable for central battery emergency installations. Housing: die-cast aluminium with satin grey finish. Reflector: prismatic glass with easy bayonet mount connection to housing. Class I electrical, IP20. Suspended via adjustable quick-lock 2.5m single wire suspension (supplied). Pre-wired with braided, flame retardent silicone cable, 5 x 0.75mm². Complete with 3000K LED