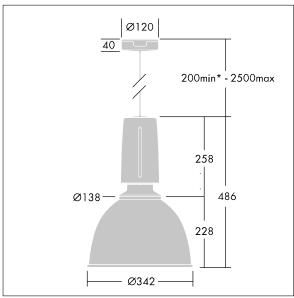

Dimensions: Ø340/140 x 485 mm Luminaire input power: 27 W

Weight: 6.8 kg

TLG\_GLCR\_M\_LED.wmf

This product contains a light source of energy efficiency class D.

All values marked with an \* are rated values. Thorn uses tried and tested components from leading suppliers, however there may be isolated instances of technology-related failures of individual LEDs during the rated product lifetime. International standards set the tolerance in initial flux and connected load at ±10%. Unless stated otherwise, the values apply to an ambient temperature of 25°C.