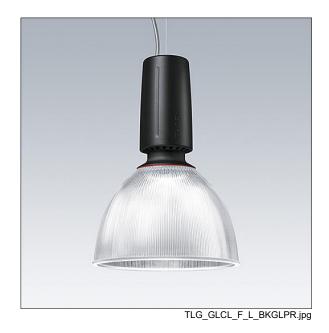

## Glacier II

A modern and efficient LED pendant luminaire. DALI dimmable control gear suitable for central battery emergency installations. Housing: die-cast aluminium with satin black finish. Reflector: prismatic glass with easy bayonet mount connection to housing. Class I electrical, IP20. Suspended via adjustable quick-lock 2.5m single wire suspension (supplied). Pre-wired with braided, flame retardent silicone cable, 5 x 0.75mm². Complete with 4000K LED