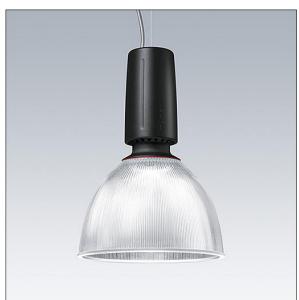

#### Glacier II

A modern and efficient LED pendant luminaire. DALI dimmable control gear suitable for central battery emergency installations. Housing: die-cast aluminium with satin black finish. Reflector: prismatic glass with easy bayonet mount connection to housing. Class I electrical, IP20. Suspended via adjustable quick-lock 2.5m single wire suspension (supplied). Pre-wired with braided, flame retardent silicone cable, 5 x 0.75mm<sup>2</sup>. Complete with 4000K LED

Dimensions: Ø340/140 x 485 mm Luminaire input power: 27 W Weight: 6.8 kg

IH()

TLG\_GLCL\_F\_L\_BKGLPR.jpg