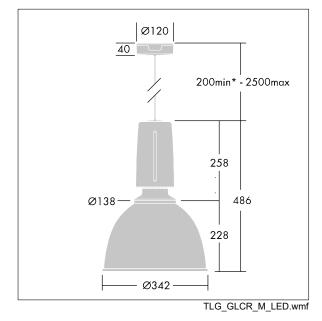

Dimensions: Ø340/140 x 485 mm Luminaire input power: 27 W Weight: 6.8 kg

IH()

TLG\_GLCL\_F\_L\_BKGLPR.jpg