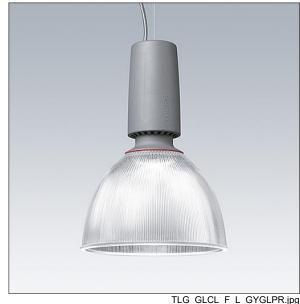

## Glacier II

A modern and efficient LED pendant luminaire. DALI dimmable control gear suitable for central battery emergency installations. Housing: die-cast aluminium with satin grey finish. Reflector: prismatic glass with easy bayonet mount connection to housing. Class I electrical, IP20. Suspended via adjustable quick-lock 2.5m single wire suspension (supplied). Pre-wired with braided, flame retardent silicone cable, 5 x 0.75mm². Complete with 4000K LED