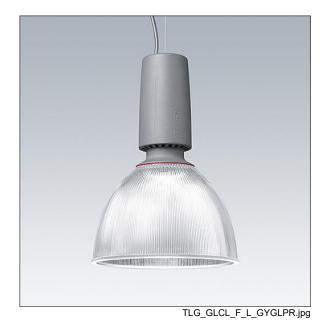

## Glacier II

A modern and efficient LED pendant luminaire. DALI dimmable control gear suitable for central battery emergency installations. Housing: die-cast aluminium with satin grey finish. Reflector: prismatic glass with easy bayonet mount connection to housing. Class I electrical, IP20. Suspended via adjustable quick-lock 2.5m single wire suspension (supplied). Pre-wired with braided, flame retardent silicone cable, 5 x 0.75mm². Complete with 4000K LED