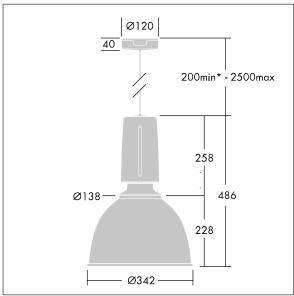

Dimensions: Ø340/140 x 485 mm Luminaire input power: 27 W

Weight: 6.8 kg

TLG\_GLCR\_M\_LED.wmf

This product contains a light source of energy efficiency class D.

All values marked with an \* are rated values. Thorn uses tried and tested components from leading suppliers, however there may be isolated instances of technology-related failures of individual LEDs during the rated product lifetime. International standards set the tolerance in initial flux and connected load at ±10%. Unless stated otherwise, the values apply to an ambient temperature of 25°C.