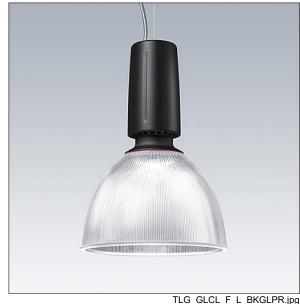

## Glacier II

A modern and efficient LED pendant luminaire. DALI dimmable control gear suitable for central battery emergency installations. Housing: die-cast aluminium with satin black finish. Reflector: prismatic glass with easy bayonet mount connection to housing. Class I electrical, IP20. Suspended via adjustable quick-lock 2.5m single wire suspension (supplied). Pre-wired with braided, flame retardent silicone cable, 5 x 0.75mm². Complete with 3000K LED

Dimensions: Ø340/140 x 485 mm Luminaire input power: 45 W

Weight: 6.8 kg

TLG\_GLCR\_M\_LED.wmf

This product contains a light source of energy efficiency class C.

All values marked with an \* are rated values. Thorn uses tried and tested components from leading suppliers, however there may be isolated instances of technology-related failures of individual LEDs during the rated product lifetime. International standards set the tolerance in initial flux and connected load at ±10%. Unless stated otherwise, the values apply to an ambient temperature of 25°C.