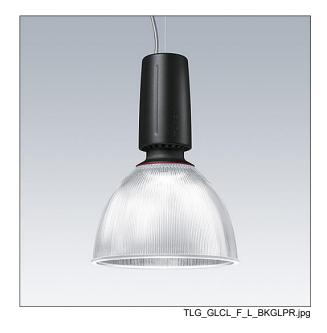

## Glacier II

A modern and efficient LED pendant luminaire. DALI dimmable control gear suitable for central battery emergency installations. Housing: die-cast aluminium with satin black finish. Reflector: prismatic glass with easy bayonet mount connection to housing. Class I electrical, IP20. Suspended via adjustable quick-lock 2.5m single wire suspension (supplied). Pre-wired with braided, flame retardent silicone cable, 5 x 0.75mm². Complete with 3000K LED

## Glacier II

96632413 GLAC2 L LED3 6000-830 HFIX EC BK GL PR