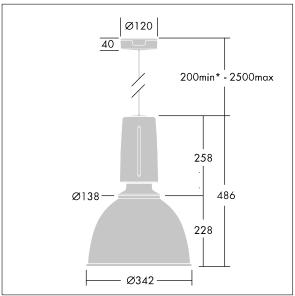

Dimensions: Ø340/140 x 485 mm Luminaire input power: 45 W

Weight: 6.8 kg

TLG\_GLCR\_M\_LED.wmf

This product contains a light source of energy efficiency class C.

All values marked with an \* are rated values. Thorn uses tried and tested components from leading suppliers, however there may be isolated instances of technology-related failures of individual LEDs during the rated product lifetime. International standards set the tolerance in initial flux and connected load at ±10%. Unless stated otherwise, the values apply to an ambient temperature of 25°C.