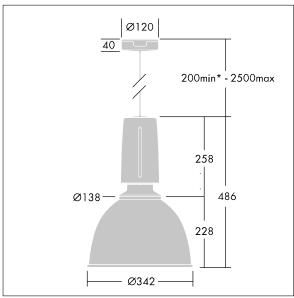

Dimensions: Ø340/140 x 485 mm Luminaire input power: 45 W

Weight: 6.8 kg

TLG\_GLCR\_M\_LED.wmf

This product contains a light source of energy efficiency class C.

All values marked with an \* are rated values. Thorn uses tried and tested components from leading suppliers, however there may be isolated instances of technology-related failures of individual LEDs during the rated product lifetime. International standards set the tolerance in initial flux and connected load at ±10%. Unless stated otherwise, the values apply to an ambient temperature of 25°C.