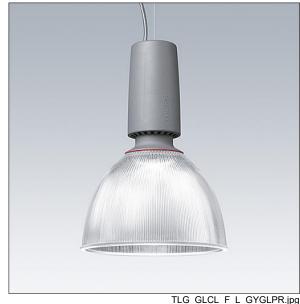

## Glacier II

A modern and efficient LED pendant luminaire. DALI dimmable control gear suitable for central battery emergency installations. Housing: die-cast aluminium with satin grey finish. Reflector: prismatic glass with easy bayonet mount connection to housing. Class I electrical, IP20. Suspended via adjustable quick-lock 2.5m single wire suspension (supplied). Pre-wired with braided, flame retardent silicone cable, 5 x 0.75mm². Complete with 3000K LED