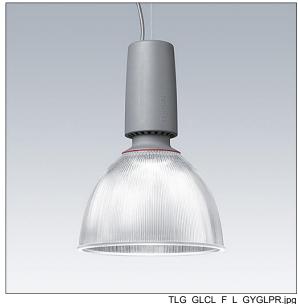

## Glacier II

A modern and efficient LED pendant luminaire. DALI dimmable control gear suitable for central battery emergency installations. Housing: die-cast aluminium with satin grey finish. Reflector: prismatic glass with easy bayonet mount connection to housing. Class I electrical, IP20. Suspended via adjustable quick-lock 2.5m single wire suspension (supplied). Pre-wired with braided, flame retardent silicone cable, 5 x 0.75mm². Complete with 3000K LED

Dimensions: Ø340/140 x 485 mm Luminaire input power: 45 W

Weight: 6.8 kg

TLG\_GLCR\_M\_LED.wmf

This product contains a light source of energy efficiency class C.

All values marked with an \* are rated values. Thorn uses tried and tested components from leading suppliers, however there may be isolated instances of technology-related failures of individual LEDs during the rated product lifetime. International standards set the tolerance in initial flux and connected load at ±10%. Unless stated otherwise, the values apply to an ambient temperature of 25°C.