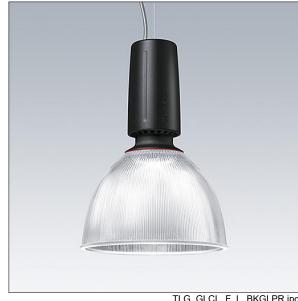

## Glacier II

A modern and efficient LED pendant luminaire. DALI dimmable control gear suitable for central battery emergency installations. Housing: die-cast aluminium with satin black finish. Reflector: prismatic glass with easy bayonet mount connection to housing. Class I electrical, IP20. Suspended via adjustable quick-lock 2.5m single wire suspension (supplied). Pre-wired with braided, flame retardent silicone cable, 5 x 0.75mm². Complete with 4000K LED

Dimensions: Ø340/140 x 485 mm Luminaire input power: 45 W

Weight: 6.8 kg

TLG GLCL F L BKGLPR.jpg

TLG\_GLCR\_M\_LED.wmf

This product contains a light source of energy efficiency class C.

All values marked with an \* are rated values. Thorn uses tried and tested components from leading suppliers, however there may be isolated instances of technology-related failures of individual LEDs during the rated product lifetime. International standards set the tolerance in initial flux and connected load at ±10%. Unless stated otherwise, the values apply to an ambient temperature of 25°C.