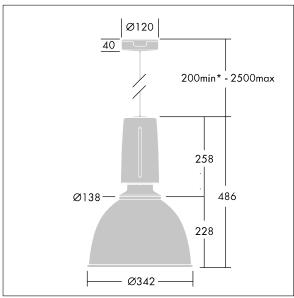

Dimensions: Ø340/140 x 485 mm Luminaire input power: 45 W

Weight: 6.8 kg

TLG GLCL F L BKGLPR.jpg

TLG\_GLCR\_M\_LED.wmf

This product contains a light source of energy efficiency class C.

All values marked with an \* are rated values. Thorn uses tried and tested components from leading suppliers, however there may be isolated instances of technology-related failures of individual LEDs during the rated product lifetime. International standards set the tolerance in initial flux and connected load at ±10%. Unless stated otherwise, the values apply to an ambient temperature of 25°C.