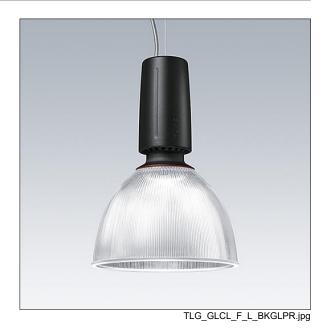

## Glacier II

A modern and efficient LED pendant luminaire. DALI dimmable control gear suitable for central battery emergency installations. Housing: die-cast aluminium with satin black finish. Reflector: prismatic glass with easy bayonet mount connection to housing. Class I electrical, IP20. Suspended via adjustable quick-lock 2.5m single wire suspension (supplied). Pre-wired with braided, flame retardent silicone cable, 5 x 0.75mm². Complete with 4000K LED

Dimensions: Ø340/140 x 485 mm Luminaire input power: 45 W

Weight: 6.8 kg

TLG\_GLCR\_M\_LED.wmf

This product contains a light source of energy efficiency class C.

All values marked with an \* are rated values. Thorn uses tried and tested components from leading suppliers, however there may be isolated instances of technology-related failures of individual LEDs during the rated product lifetime. International standards set the tolerance in initial flux and connected load at ±10%. Unless stated otherwise, the values apply to an ambient temperature of 25°C.