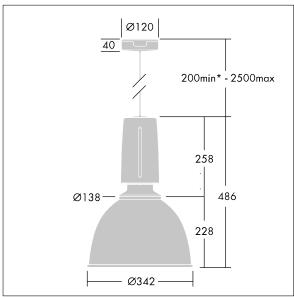

Dimensions: Ø340/140 x 485 mm Luminaire input power: 72 W

Weight: 6.8 kg

TLG\_GLCR\_M\_LED.wmf

This product contains a light source of energy efficiency class D.

All values marked with an \* are rated values. Thorn uses tried and tested components from leading suppliers, however there may be isolated instances of technology-related failures of individual LEDs during the rated product lifetime. International standards set the tolerance in initial flux and connected load at ±10%. Unless stated otherwise, the values apply to an ambient temperature of 25°C.