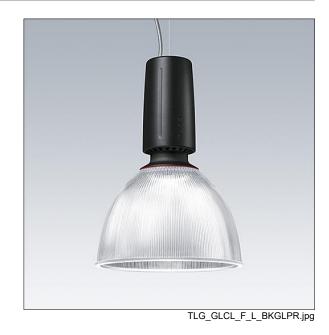

## Glacier II

A modern and efficient LED pendant luminaire. DALI dimmable control gear suitable for central battery emergency installations. Housing: die-cast aluminium with satin black finish. Reflector: prismatic glass with easy bayonet mount connection to housing. Class I electrical, IP20. Suspended via adjustable quick-lock 2.5m single wire suspension (supplied). Pre-wired with braided, flame retardent silicone cable, 5 x 0.75mm². Complete with 3000K LED

Dimensions: Ø340/140 x 485 mm Luminaire input power: 72 W

Weight: 6.8 kg

TLG\_GLCR\_M\_LED.wmf

This product contains a light source of energy efficiency class D.

All values marked with an \* are rated values. Thorn uses tried and tested components from leading suppliers, however there may be isolated instances of technology-related failures of individual LEDs during the rated product lifetime. International standards set the tolerance in initial flux and connected load at ±10%. Unless stated otherwise, the values apply to an ambient temperature of 25°C.