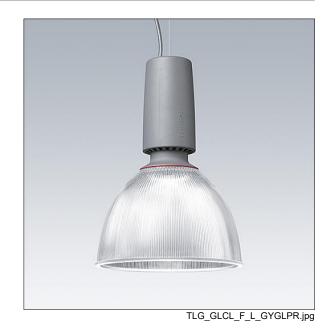

## Glacier II

A modern and efficient LED pendant luminaire. DALI dimmable control gear suitable for central battery emergency installations. Housing: die-cast aluminium with satin grey finish. Reflector: prismatic glass with easy bayonet mount connection to housing. Class I electrical, IP20. Suspended via adjustable quick-lock 2.5m single wire suspension (supplied). Pre-wired with braided, flame retardent silicone cable, 5 x 0.75mm². Complete with 3000K LED

Dimensions: Ø340/140 x 485 mm Luminaire input power: 72 W

Weight: 6.8 kg

TLG\_GLCR\_M\_LED.wmf

This product contains a light source of energy efficiency class D.

All values marked with an \* are rated values. Thorn uses tried and tested components from leading suppliers, however there may be isolated instances of technology-related failures of individual LEDs during the rated product lifetime. International standards set the tolerance in initial flux and connected load at ±10%. Unless stated otherwise, the values apply to an ambient temperature of 25°C.