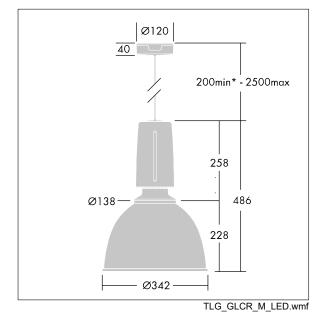

Dimensions: Ø340/140 x 485 mm Luminaire input power: 72 W Weight: 6.8 kg

IH()

TLG\_GLCL\_F\_L\_BKGLPR.jpg