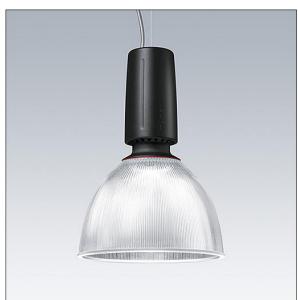

## Glacier II

A modern and efficient LED pendant luminaire. DALI dimmable control gear suitable for central battery emergency installations. Housing: die-cast aluminium with satin black finish. Reflector: prismatic glass with easy bayonet mount connection to housing. Class I electrical, IP20. Suspended via adjustable quick-lock 2.5m single wire suspension (supplied). Pre-wired with braided, flame retardent silicone cable, 5 x 0.75mm<sup>2</sup>. Complete with 4000K LED

Dimensions: Ø340/140 x 485 mm Luminaire input power: 72 W Weight: 6.8 kg

IH()

TLG\_GLCL\_F\_L\_BKGLPR.jpg