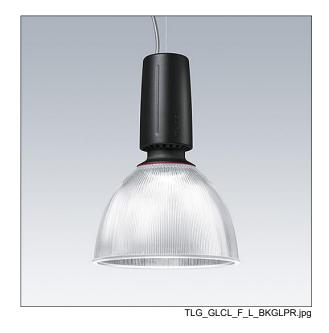

## Glacier II

A modern and efficient LED pendant luminaire. DALI dimmable control gear suitable for central battery emergency installations. Housing: die-cast aluminium with satin black finish. Reflector: prismatic glass with easy bayonet mount connection to housing. Class I electrical, IP20. Suspended via adjustable quick-lock 2.5m single wire suspension (supplied). Pre-wired with braided, flame retardent silicone cable, 5 x 0.75mm². Complete with 4000K LED

Dimensions: Ø340/140 x 485 mm Luminaire input power: 72 W

Weight: 6.8 kg

TLG\_GLCR\_M\_LED.wmf

This product contains a light source of energy efficiency class D.

All values marked with an \* are rated values. Thorn uses tried and tested components from leading suppliers, however there may be isolated instances of technology-related failures of individual LEDs during the rated product lifetime. International standards set the tolerance in initial flux and connected load at ±10%. Unless stated otherwise, the values apply to an ambient temperature of 25°C.