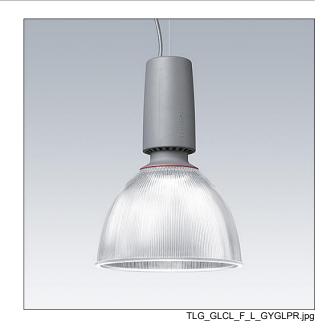

## Glacier II

A modern and efficient LED pendant luminaire. DALI dimmable control gear suitable for central battery emergency installations. Housing: die-cast aluminium with satin grey finish. Reflector: prismatic glass with easy bayonet mount connection to housing. Class I electrical, IP20. Suspended via adjustable quick-lock 2.5m single wire suspension (supplied). Pre-wired with braided, flame retardent silicone cable, 5 x 0.75mm². Complete with 4000K LED

Dimensions: Ø340/140 x 485 mm Luminaire input power: 72 W

Weight: 6.8 kg

TLG\_GLCR\_M\_LED.wmf

This product contains a light source of energy efficiency class D.

All values marked with an \* are rated values. Thorn uses tried and tested components from leading suppliers, however there may be isolated instances of technology-related failures of individual LEDs during the rated product lifetime. International standards set the tolerance in initial flux and connected load at ±10%. Unless stated otherwise, the values apply to an ambient temperature of 25°C.