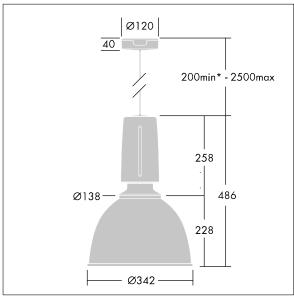

Dimensions: Ø340/140 x 485 mm Luminaire input power: 72 W

Weight: 6.8 kg

TLG\_GLCR\_M\_LED.wmf

This product contains a light source of energy efficiency class D.

All values marked with an \* are rated values. Thorn uses tried and tested components from leading suppliers, however there may be isolated instances of technology-related failures of individual LEDs during the rated product lifetime. International standards set the tolerance in initial flux and connected load at ±10%. Unless stated otherwise, the values apply to an ambient temperature of 25°C.