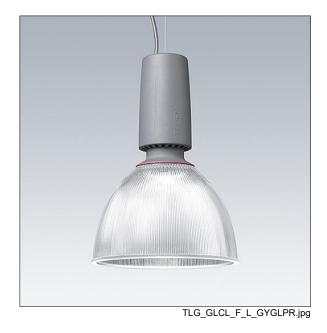

## Glacier II

A modern and efficient LED pendant luminaire. DALI dimmable control gear suitable for central battery emergency installations. Housing: die-cast aluminium with satin grey finish. Reflector: prismatic glass with easy bayonet mount connection to housing. Class I electrical, IP20. Suspended via adjustable quick-lock 2.5m single wire suspension (supplied). Pre-wired with braided, flame retardent silicone cable, 5 x 0.75mm². Complete with 4000K LED

Dimensions: Ø340/140 x 485 mm Luminaire input power: 72 W

Weight: 6.8 kg

TLG\_GLCR\_M\_LED.wmf

This product contains a light source of energy efficiency class D.

All values marked with an \* are rated values. Thorn uses tried and tested components from leading suppliers, however there may be isolated instances of technology-related failures of individual LEDs during the rated product lifetime. International standards set the tolerance in initial flux and connected load at ±10%. Unless stated otherwise, the values apply to an ambient temperature of 25°C.