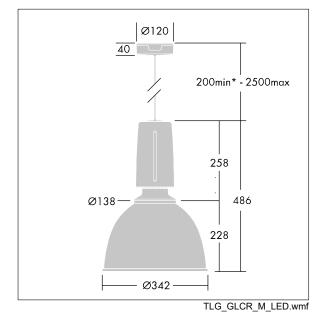

Dimensions: Ø340/140 x 485 mm Luminaire input power: 27 W Weight: 6.5 kg

IH()

TLG\_GLCL\_F\_L\_BKGLOP.jpg

This product contains a light source of energy efficiency class D.

All values marked with an \* are rated values. Thorn uses tried and tested components from leading suppliers, however there may be isolated instances of technology-related failures of individual LEDs during the rated product lifetime. International standards set the tolerance in initial flux and connected load at ±10%. Unless stated otherwise, the values apply to an ambient temperature of 25°C.