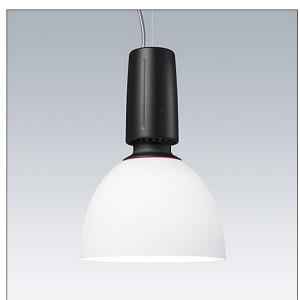

## Glacier II

A modern and efficient LED pendant luminaire. DALI dimmable control gear suitable for central battery emergency installations. Housing: die-cast aluminium with satin black finish. Reflector: opal glass with easy bayonet mount connection to housing. Class I electrical, IP20. Suspended via adjustable quick-lock 2.5m single wire suspension (supplied). Pre-wired with braided, flame retardent silicone cable, 5 x 0.75mm<sup>2</sup>. Complete with 3000K LED

Dimensions: Ø340/140 x 485 mm Luminaire input power: 27 W Weight: 6.5 kg

IH()

TLG\_GLCL\_F\_L\_BKGLOP.jpg

This product contains a light source of energy efficiency class D.

All values marked with an \* are rated values. Thorn uses tried and tested components from leading suppliers, however there may be isolated instances of technology-related failures of individual LEDs during the rated product lifetime. International standards set the tolerance in initial flux and connected load at ±10%. Unless stated otherwise, the values apply to an ambient temperature of 25°C.