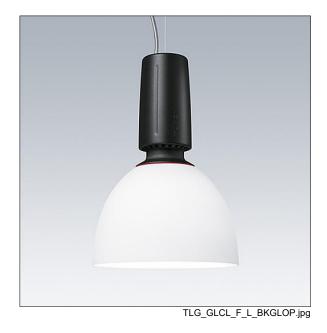

## Glacier II

A modern and efficient LED pendant luminaire. DALI dimmable control gear suitable for central battery emergency installations. Housing: die-cast aluminium with satin black finish. Reflector: opal glass with easy bayonet mount connection to housing. Class I electrical, IP20. Suspended via adjustable quick-lock 2.5m single wire suspension (supplied). Pre-wired with braided, flame retardent silicone cable, 5 x 0.75mm². Complete with 3000K LED

## Glacier II 96632421 GLAC2 L LED3 3500-830 HFIX EC BK GL OP