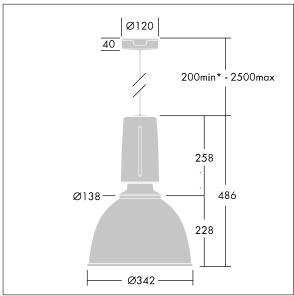

Dimensions: Ø340/140 x 485 mm Luminaire input power: 27 W

Weight: 6.5 kg

TLG\_GLCR\_M\_LED.wmf

This product contains a light source of energy efficiency class D.

All values marked with an \* are rated values. Thorn uses tried and tested components from leading suppliers, however there may be isolated instances of technology-related failures of individual LEDs during the rated product lifetime. International standards set the tolerance in initial flux and connected load at ±10%. Unless stated otherwise, the values apply to an ambient temperature of 25°C.