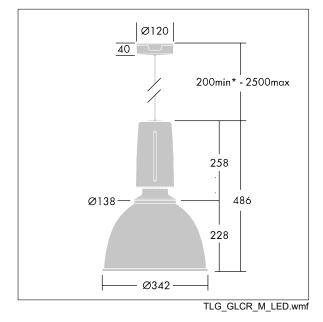

Dimensions: Ø340/140 x 485 mm Luminaire input power: 27 W Weight: 6.5 kg

IH()

TLG\_GLCL\_F\_L\_GYGLOP.jpg