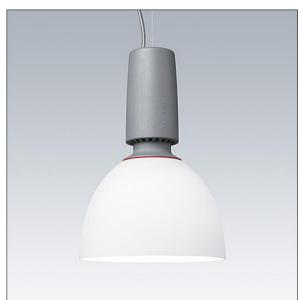

## Glacier II

A modern and efficient LED pendant luminaire. DALI dimmable control gear suitable for central battery emergency installations. Housing: die-cast aluminium with satin grey finish. Reflector: opal glass with easy bayonet mount connection to housing. Class I electrical, IP20. Suspended via adjustable quick-lock 2.5m single wire suspension (supplied). Pre-wired with braided, flame retardent silicone cable, 5 x 0.75mm<sup>2</sup>. Complete with 3000K LED

Dimensions: Ø340/140 x 485 mm Luminaire input power: 27 W Weight: 6.5 kg

IH()

TLG\_GLCL\_F\_L\_GYGLOP.jpg