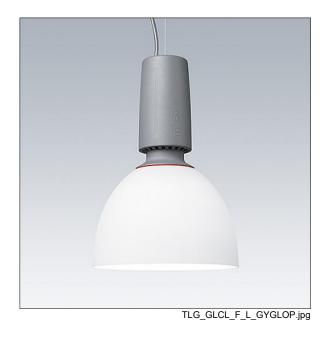

## Glacier II

A modern and efficient LED pendant luminaire. DALI dimmable control gear suitable for central battery emergency installations. Housing: die-cast aluminium with satin grey finish. Reflector: opal glass with easy bayonet mount connection to housing. Class I electrical, IP20. Suspended via adjustable quick-lock 2.5m single wire suspension (supplied). Pre-wired with braided, flame retardent silicone cable, 5 x 0.75mm². Complete with 3000K LED

## Glacier II

96632422 GLAC2 L LED3 3500-830 HFIX EC GY GL OP