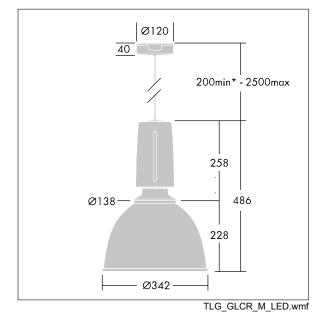

Dimensions: Ø340/140 x 485 mm Luminaire input power: 27 W Weight: 6.5 kg

IH()

TLG\_GLCL\_F\_L\_BKGLOP.jpg

This product contains a light source of energy efficiency class D.

All values marked with an \* are rated values. Thorn uses tried and tested components from leading suppliers, however there may be isolated instances of technology-related failures of individual LEDs during the rated product lifetime. International standards set the tolerance in initial flux and connected load at ±10%. Unless stated otherwise, the values apply to an ambient temperature of 25°C.