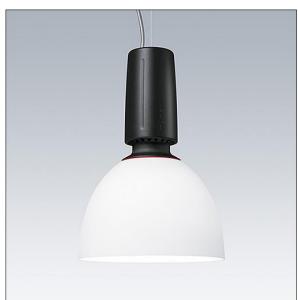

#### Glacier II

A modern and efficient LED pendant luminaire. DALI dimmable control gear suitable for central battery emergency installations. Housing: die-cast aluminium with satin black finish. Reflector: opal glass with easy bayonet mount connection to housing. Class I electrical, IP20. Suspended via adjustable quick-lock 2.5m single wire suspension (supplied). Pre-wired with braided, flame retardent silicone cable, 5 x 0.75mm<sup>2</sup>. Complete with 4000K LED

Dimensions: Ø340/140 x 485 mm Luminaire input power: 27 W Weight: 6.5 kg

IH()

TLG\_GLCL\_F\_L\_BKGLOP.jpg

This product contains a light source of energy efficiency class D.

All values marked with an \* are rated values. Thorn uses tried and tested components from leading suppliers, however there may be isolated instances of technology-related failures of individual LEDs during the rated product lifetime. International standards set the tolerance in initial flux and connected load at ±10%. Unless stated otherwise, the values apply to an ambient temperature of 25°C.