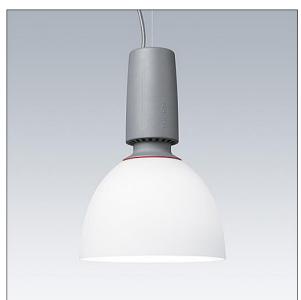

### Glacier II

A modern and efficient LED pendant luminaire. DALI dimmable control gear suitable for central battery emergency installations. Housing: die-cast aluminium with satin grey finish. Reflector: opal glass with easy bayonet mount connection to housing. Class I electrical, IP20. Suspended via adjustable quick-lock 2.5m single wire suspension (supplied). Pre-wired with braided, flame retardent silicone cable, 5 x 0.75mm<sup>2</sup>. Complete with 4000K LED

Dimensions: Ø340/140 x 485 mm Luminaire input power: 27 W Weight: 6.5 kg

IH()

TLG\_GLCL\_F\_L\_GYGLOP.jpg