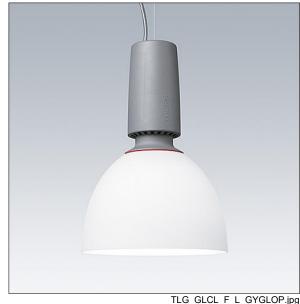

## Glacier II

A modern and efficient LED pendant luminaire. DALI dimmable control gear suitable for central battery emergency installations. Housing: die-cast aluminium with satin grey finish. Reflector: opal glass with easy bayonet mount connection to housing. Class I electrical, IP20. Suspended via adjustable quick-lock 2.5m single wire suspension (supplied). Pre-wired with braided, flame retardent silicone cable, 5 x 0.75mm². Complete with 3000K LED