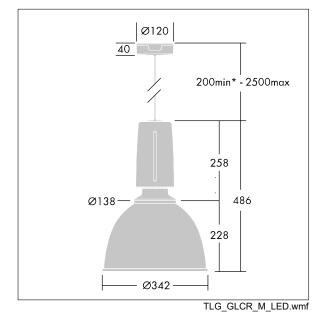

Dimensions: Ø340/140 x 485 mm Luminaire input power: 45 W Weight: 6.5 kg

IH()

TLG\_GLCL\_F\_L\_GYGLOP.jpg

This product contains a light source of energy efficiency class C.

All values marked with an \* are rated values. Thorn uses tried and tested components from leading suppliers, however there may be isolated instances of technology-related failures of individual LEDs during the rated product lifetime. International standards set the tolerance in initial flux and connected load at ±10%. Unless stated otherwise, the values apply to an ambient temperature of 25°C.