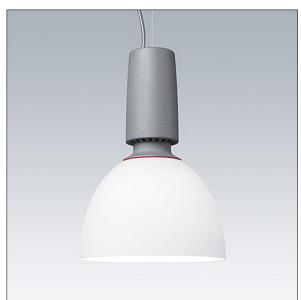

#### Glacier II

A modern and efficient LED pendant luminaire. DALI dimmable control gear suitable for central battery emergency installations. Housing: die-cast aluminium with satin grey finish. Reflector: opal glass with easy bayonet mount connection to housing. Class I electrical, IP20. Suspended via adjustable quick-lock 2.5m single wire suspension (supplied). Pre-wired with braided, flame retardent silicone cable, 5 x 0.75mm<sup>2</sup>. Complete with 3000K LED

Dimensions: Ø340/140 x 485 mm Luminaire input power: 45 W Weight: 6.5 kg

IH()

TLG\_GLCL\_F\_L\_GYGLOP.jpg

This product contains a light source of energy efficiency class C.

All values marked with an \* are rated values. Thorn uses tried and tested components from leading suppliers, however there may be isolated instances of technology-related failures of individual LEDs during the rated product lifetime. International standards set the tolerance in initial flux and connected load at ±10%. Unless stated otherwise, the values apply to an ambient temperature of 25°C.