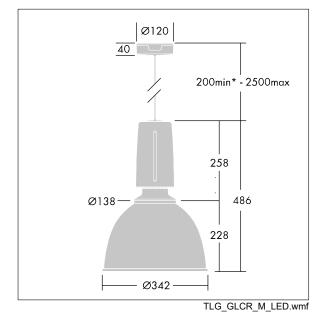

Dimensions: Ø340/140 x 485 mm Luminaire input power: 72 W Weight: 6.5 kg

IH()

TLG\_GLCL\_F\_L\_BKGLOP.jpg