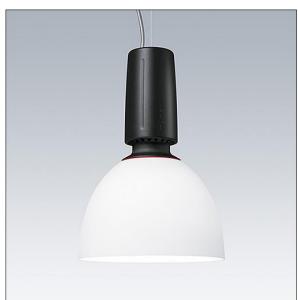

## Glacier II

A modern and efficient LED pendant luminaire. DALI dimmable control gear suitable for central battery emergency installations. Housing: die-cast aluminium with satin black finish. Reflector: opal glass with easy bayonet mount connection to housing. Class I electrical, IP20. Suspended via adjustable quick-lock 2.5m single wire suspension (supplied). Pre-wired with braided, flame retardent silicone cable, 5 x 0.75mm<sup>2</sup>. Complete with 3000K LED

Dimensions: Ø340/140 x 485 mm Luminaire input power: 72 W Weight: 6.5 kg

IH()

TLG\_GLCL\_F\_L\_BKGLOP.jpg