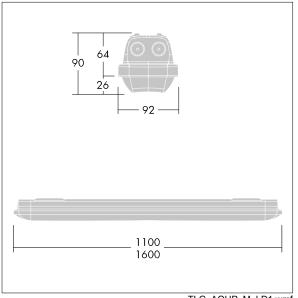

Note: please contact your consultant if you are planning to use the luminaire in environments with chemical pollutants, high or condensing humidity and major variations in temperature.

Dimensions: 1600 x 92 x 90 mm Luminaire input power: 44.4 W Luminaire luminous flux: 6770 lm Luminaire efficacy: 152 lm/W Weight: 2.1 kg

TLG\_AQUP\_M\_LD1.wmf

TLG\_AQUP\_F\_PDB\_1600WD.jpg

Thorn Lighting is constantly developing and improving its products. The right is reserved to change specifications without prior notification or public announcement. © Thorn Lighting