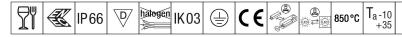

## Aquaforce Pro

An IP66, dust and moisture resistant LED luminaire. Electronic, fixed output control gear. With wide beam distribution. Class I electrical. Canopy: light grey polymethylmethacrylate. Diffuser: high transmission opal polymethylmethacrylate with refraction prisms. Patented snap-on mechanism EasyClick for clipless mounting of diffuser. For surface or suspended mounting. Quick-fix brackets supplied for surface mounting. Suitable for ceiling or wall (both vertically and horizontally). Approved for indoor use or in canopied outdoor areas (see installation instructions). Mounting kits for conduit, chain suspension and catenary suspension are available as accessories. Suitable for through wiring with H05VV or NYM cable (rated 10A). ambient temperature: -20°C to +35°C. Complete with 4000K LED..

Note: please contact your consultant if you are planning to use the luminaire in environments with chemical pollutants, high or condensing humidity and major variations in temperature.

Dimensions: 1600 x 92 x 90 mm Luminaire input power: 44.4 W Luminaire luminous flux: 6770 lm Luminaire efficacy: 152 lm/W Weight: 2.1 kg