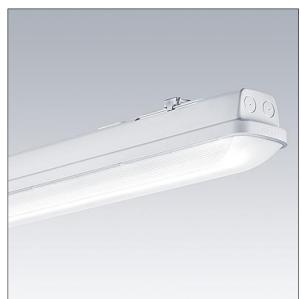

## Aquaforce Pro

An IP66, dust and moisture resistant LED luminaire. Electronic, fixed output control gear. With wide beam distribution. Class I electrical. Canopy: light grey polymethylmethacrylate. Diffuser: high transmission opal polymethylmethacrylate with refraction prisms. Patented snap-on mechanism EasyClick for clipless mounting of diffuser. For surface or suspended mounting. Quick-fix brackets supplied for surface mounting. Suitable for ceiling or wall (both vertically and horizontally). Approved for indoor use or in canopied outdoor areas (see installation instructions). Mounting kits for conduit, chain suspension and catenary suspension are available as accessories. Suitable for through wiring with H05VV or NYM cable (rated 10A). ambient temperature: -20°C to +35°C. Complete with 4000K LED..