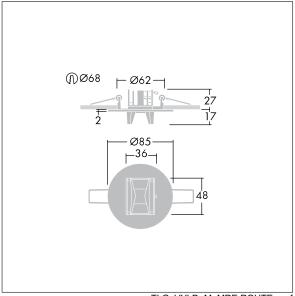

Luminaire input power: 3.4 W Dimensions: Ø85 x 2 mm

Weight: 0.34 kg

TLG\_VYLD\_M\_MRE ROUTE.wmf