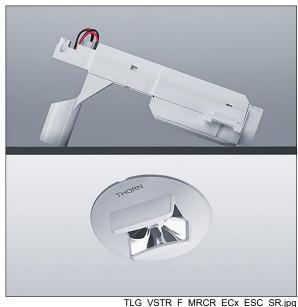

## Voyager Star

High performance, ceiling recessed LED emergency lighting luminaire, Luminaire for central emergency light supply, for single luminaire monitoring via Powerline on the CPS system, settable emergency light level with optic. Luminaire in maintained mode. Housing: die-cast aluminium, powder coated silver grey (close to RAL 9006). Gear box for mounting in ceiling recess:. IP20\_IP40, Ceiling recessed luminaire for 68 mm ceiling cut-out and ceiling thickness from 1 - 25 mm. Lens: polycarbonate. Luminaire can be installed quickly and maintained without tools. Electrical connection (230VAC) via maximum 2.5mm² cable, loop in - loop out possible. Optimum thermal management via heat sink. Maintained and non-maintained mode: -10°C to +35°C; power supply: 220-240 V AC (+/-10%) 50-60 Hz; 176-280 V DC Suitable for recessed installation in concrete casting surround (please order separately). Complete with LEDs.. Ceiling cutout Ø68mm in ceiling thicknesses 1-25mm.