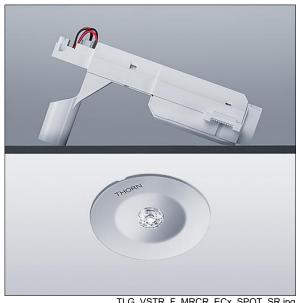

## Voyager Star

High performance, ceiling recessed LED emergency lighting luminaire, Luminaire for central emergency light supply, for single luminaire monitoring via Powerline on the CPS system, settable emergency light level with optic. Luminaire in maintained mode. Housing: die-cast aluminium, powder coated silver grey (close to RAL 9006). Gear box for mounting in ceiling recess:. IP20\_IP40, Ceiling recessed luminaire for 68 mm ceiling cut-out and ceiling thickness from 1 - 25 mm. Lens: polycarbonate. Luminaire can be installed quickly and maintained without tools. Electrical connection (230VAC) via maximum 2.5mm² cable, loop in - loop out possible. Optimum thermal management via heat sink. Maintained and non-maintained mode: -10°C to +35°C; power supply: 220-240 V AC (+/-10%) 50-60 Hz; 176-280 V DC Suitable for recessed installation in concrete casting surround (please order separately). Complete with LEDs.. Ceiling cutout Ø68mm in ceiling thicknesses 1-25mm.

Luminaire input power: 3.4 W Dimensions: Ø85 x 2 mm

Weight: 0.3 kg

TLG VSTR F MRCR ECx SPOT SR.jpg

TLG\_VYLD\_M\_MRE SPOT.wmf