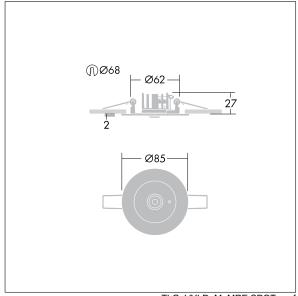

## Voyager Star

High performance, ceiling recessed LED emergency lighting luminaire, Luminaire for central emergency light supply, for single luminaire monitoring via Powerline on the CPS system, settable emergency light level with optic. Luminaire in maintained mode. Housing: die-cast aluminium, powder coated silver grey (close to RAL 9006). Gear box for mounting in ceiling recess:. IP20\_IP40, Ceiling recessed luminaire for 68 mm ceiling cut-out and ceiling thickness from 1 - 25 mm. Lens: polycarbonate. Luminaire can be installed quickly and maintained without tools. Electrical connection (230VAC) via maximum 2.5mm² cable, loop in - loop out possible. Optimum thermal management via heat sink. Maintained and non-maintained mode: -10°C to +35°C; power supply: 220-240 V AC (+/-10%) 50-60 Hz; 176-280 V DC Suitable for recessed installation in concrete casting surround (please order separately). Complete with LEDs.. Ceiling cutout Ø68mm in ceiling thicknesses 1-25mm.

Luminaire input power: 3.4 W Dimensions: Ø85 x 2 mm

Weight: 0.3 kg

TLG VSTR F MRCR ECx SPOT SR.jpg

TLG\_VYLD\_M\_MRE SPOT.wmf