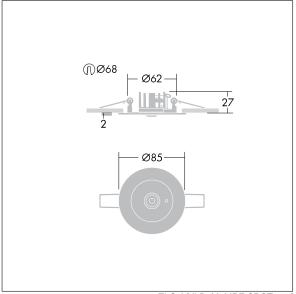

## Voyager Star

High performance, ceiling recessed LED emergency lighting luminaire, Luminaire for central emergency light supply, for single luminaire monitoring via Powerline on the CPS system, settable emergency light level with optic. Luminaire in maintained mode. Housing: die-cast aluminium, powder coated silver grey (close to RAL 9006). Gear box for mounting in ceiling recess:. IP20\_IP40, Ceiling recessed luminaire for 68 mm ceiling cut-out and ceiling thickness from 1 - 25 mm. Lens: polycarbonate. Luminaire can be installed quickly and maintained without tools. Electrical connection (230VAC) via maximum 2.5mm² cable, loop in - loop out possible. Optimum thermal management via heat sink. Maintained and non-maintained mode: -10°C to +35°C; power supply: 220-240 V AC (+/-10%) 50-60 Hz; 176-280 V DC Suitable for recessed installation in concrete casting surround (please order separately). Complete with LEDs.. Ceiling cutout Ø68mm in ceiling thicknesses 1-25mm.

Luminaire input power: 3.4 W Dimensions: Ø85 x 2 mm

Weight: 0.3 kg

TLG\_VYLD\_M\_MRE SPOT.wmf