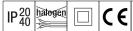

## Voyager Star

High performance, ceiling recessed LED emergency lighting luminaire, Luminaire for central emergency light supply, for single luminaire monitoring via Powerline on the CPS system, settable emergency light level with optic. Luminaire in maintained mode. Housing: die-cast aluminium, powder coated silver grey (close to RAL 9006). Gear box for mounting in ceiling recess:. IP20\_IP40, Ceiling recessed luminaire for 68 mm ceiling cut-out and ceiling thickness from 1 - 25 mm. Lens: polycarbonate. Luminaire can be installed quickly and maintained without tools. Electrical connection (230VAC) via maximum 2.5mm² cable, loop in - loop out possible. Optimum thermal management via heat sink. Maintained and non-maintained mode: -10°C to +35°C; power supply: 220-240 V AC (+/-10%) 50-60 Hz; 176-280 V DC Suitable for recessed installation in concrete casting surround (please order separately). Complete with LEDs.. Ceiling cutout Ø68mm in ceiling thicknesses 1-25mm.