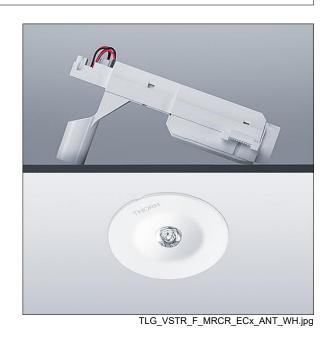

## Voyager Star

High performance, ceiling recessed LED emergency lighting luminaire, Luminaire for central emergency light supply, for single monitoring of the luminaire via Powerline in connection with the eBox System, settable emergency light level with optic. Luminaire in maintained mode. Housing: die-cast aluminium, powder coated white (close to RAL9016). Gear box for mounting in ceiling recess:. IP20\_IP40, Ceiling recessed luminaire for 68 mm ceiling cut-out and ceiling thickness from 1 - 25 mm. Lens: polycarbonate. Luminaire can be installed quickly and maintained without tools. Electrical connection (230VAC) via maximum 2.5mm² cable, loop in - loop out possible. Optimum thermal management via heat sink. Maintained mode: -30°C to +30°C, non-maintained mode: -30°C to +35°C; power supply: 220-240 V AC (+/- 10%) 50-60 Hz; 176-280 V DC Suitable for recessed installation in concrete casting surround (please order separately). Complete with LEDs.. Ceiling cutout Ø68mm in ceiling thicknesses 1-25mm.