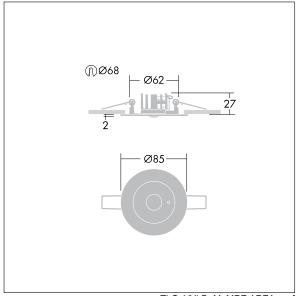

## Voyager Star

High performance, ceiling recessed LED emergency lighting luminaire, Luminaire for central emergency light supply, for single monitoring of the luminaire via Powerline in connection with the eBox System, settable emergency light level with optic. Luminaire in maintained mode. Housing: die-cast aluminium, powder coated white (close to RAL9016). Gear box for mounting in ceiling recess:. IP20\_IP40, Ceiling recessed luminaire for 68 mm ceiling cut-out and ceiling thickness from 1 - 25 mm. Lens: polycarbonate. Luminaire can be installed quickly and maintained without tools. Electrical connection (230VAC) via maximum 2.5mm² cable, loop in - loop out possible. Optimum thermal management via heat sink. Maintained mode: -30°C to +30°C, non-maintained mode: -30°C to +35°C; power supply: 220-240 V AC (+/- 10%) 50-60 Hz; 176-280 V DC Suitable for recessed installation in concrete casting surround (please order separately). Complete with LEDs.. Ceiling cutout Ø68mm in ceiling thicknesses 1-25mm.