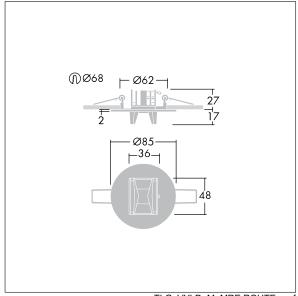

Luminaire input power: 3.7 W Dimensions: Ø85 x 2 mm

Weight: 0.45 kg

TLG\_VYLD\_M\_MRE ROUTE.wmf