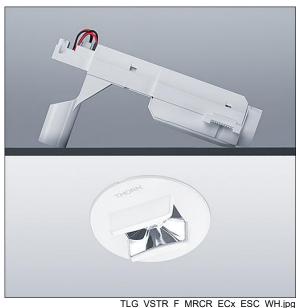

## 96633227 VOYAGER STAR P MRCR ESC ECD WH

## Voyager Star

High performance, ceiling recessed LED emergency lighting luminaire, Luminaire for central emergency light supply, for single luminaire monitoring via DALI (DALI-2 certified), settable emergency light level with optic. Luminaire in maintained mode. Housing: die-cast aluminium, powder coated white (close to RAL9016). Gear box for mounting in ceiling recess:. IP20\_IP40, Ceiling recessed luminaire for 68 mm ceiling cut-out and ceiling thickness from 1 - 25 mm. Lens: polycarbonate. Luminaire can be installed quickly and maintained without tools. Electrical connection (230VAC) via maximum 2.5mm<sup>2</sup> cable, loop in - loop out possible. Optimum thermal management via heat sink. Maintained mode: -30°C to +30°C, non-maintained mode: -30°C to +35°C; power supply: 220-240 V AC (+/- 10%) 50-60 Hz; 176-280 V DC Suitable for recessed installation in concrete casting surround (please order separately). Complete with LEDs.. Ceiling cutout Ø68mm in ceiling thicknesses 1-25mm.