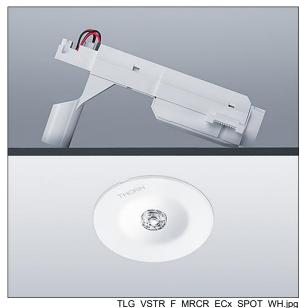

## 96633228 VOYAGER STAR P MRCR SPOT ECD WH

## Voyager Star

High performance, ceiling recessed LED emergency lighting luminaire, Luminaire for central emergency light supply, for single luminaire monitoring via DALI (DALI-2 certified), settable emergency light level with optic. Luminaire in maintained mode. Housing: die-cast aluminium, powder coated white (close to RAL9016). Gear box for mounting in ceiling recess:. IP20\_IP40, Ceiling recessed luminaire for 68 mm ceiling cut-out and ceiling thickness from 1 - 25 mm. Lens: polycarbonate. Luminaire can be installed quickly and maintained without tools. Electrical connection (230VAC) via maximum 2.5mm<sup>2</sup> cable, loop in - loop out possible. Optimum thermal management via heat sink. Maintained mode: -30°C to +30°C, non-maintained mode: -30°C to +35°C; power supply: 220-240 V AC (+/- 10%) 50-60 Hz; 176-280 V DC Suitable for recessed installation in concrete casting surround (please order separately). Complete with LEDs.. Ceiling cutout Ø68mm in ceiling thicknesses 1-25mm.