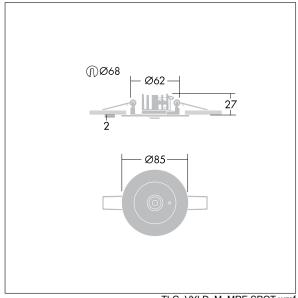

Luminaire input power: 3.7 W Dimensions: Ø85 x 2 mm

Weight: 0.45 kg

TLG\_VYLD\_M\_MRE SPOT.wmf