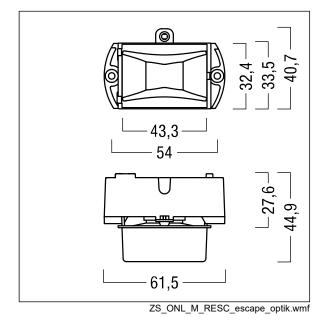

## Voyager Star

High performance, LED emergency lighting kit for incorporation into a suitable housing (not supplied), Luminaire for central emergency light supply, for single luminaire monitoring via DALI (DALI-2 certified), settable emergency light level with optic. Luminaire in maintained mode. Lens: polycarbonate. Optimum thermal management via heat sink. Voltage supply: 220-240 V AC (+/- 10%) 50-60 Hz; 176-280 V DC Complete with LEDs..

Luminaire input power: 3.7 W Weight: 0.2 kg

IH()

TLG\_VSTR\_F\_KIT\_ECC\_ESC.jpg

All values marked with an \* are rated values. Thorn uses tried and tested components from leading suppliers, however there may be isolated instances of technology-related failures of individual LEDs during the rated product lifetime. International standards set the tolerance in initial flux and connected load at ±10%. Unless stated otherwise, the values apply to an ambient temperature of 25°C.