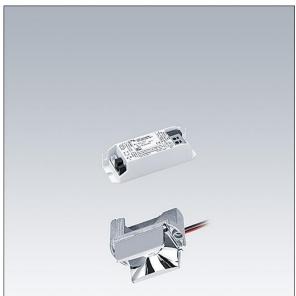

## Voyager Star

High performance, LED emergency lighting kit for incorporation into a suitable housing (not supplied), Luminaire for central emergency light supply, for single luminaire monitoring via DALI (DALI-2 certified), settable emergency light level with optic. Luminaire in maintained mode. Lens: polycarbonate. Optimum thermal management via heat sink. Voltage supply: 220-240 V AC (+/- 10%) 50-60 Hz; 176-280 V DC Complete with LEDs..

Luminaire input power: 3.7 W Weight: 0.2 kg

IH()

TLG\_VSTR\_F\_KIT\_ECC\_ESC.jpg

All values marked with an \* are rated values. Thorn uses tried and tested components from leading suppliers, however there may be isolated instances of technology-related failures of individual LEDs during the rated product lifetime. International standards set the tolerance in initial flux and connected load at ±10%. Unless stated otherwise, the values apply to an ambient temperature of 25°C.