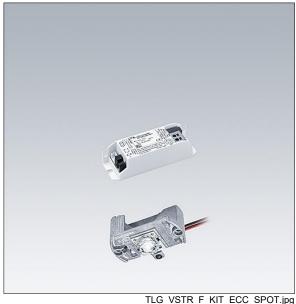

## Voyager Star

High performance, LED emergency lighting kit for incorporation into a suitable housing (not supplied), Luminaire for central emergency light supply, for single luminaire monitoring via DALI (DALI-2 certified), settable emergency light level with optic. Luminaire in maintained mode. Lens: polycarbonate. Optimum thermal management via heat sink. Voltage supply: 220-240 V AC (+/- 10%) 50-60 Hz; 176-280 V DC Complete with LEDs..

Luminaire input power: 3.7 W

Weight: 0.2 kg

ZS\_ONL\_M\_RESC\_spot\_optik.wmf

## Voyager Star 96633231 VOYAGER STAR P KIT SPOT ECD