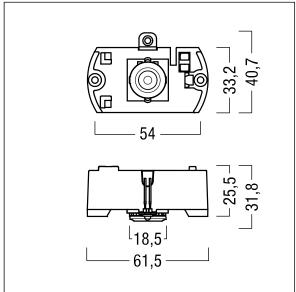

## Voyager Star

High performance, LED emergency lighting kit for incorporation into a suitable housing (not supplied), Luminaire for central emergency light supply, for single luminaire monitoring via DALI (DALI-2 certified), settable emergency light level with optic. Luminaire in maintained mode. Lens: polycarbonate. Optimum thermal management via heat sink. Voltage supply: 220-240 V AC (+/- 10%) 50-60 Hz; 176-280 V DC Complete with LEDs..

Luminaire input power: 3.7 W

Weight: 0.2 kg

ZS\_ONL\_M\_RESC\_spot\_optik.wmf

## Voyager Star 96633231 VOYAGER STAR P KIT SPOT ECD