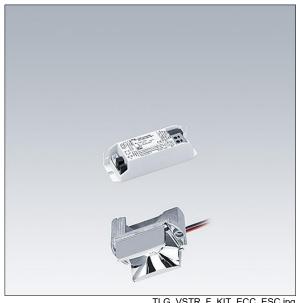

Luminaire input power: 3.6 W

Weight: 0.2 kg

TLG VSTR F KIT ECC ESC.jpg

ZS\_ONL\_M\_RESC\_escape\_optik.wmf