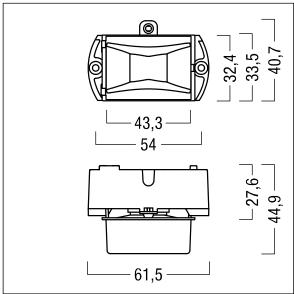

Luminaire input power: 3.6 W

Weight: 0.2 kg

TLG VSTR F KIT ECC ESC.jpg

ZS\_ONL\_M\_RESC\_escape\_optik.wmf