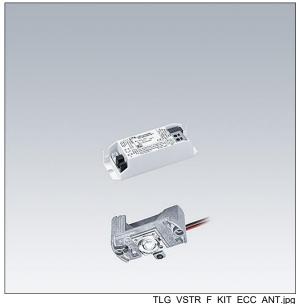

## Voyager Star

High performance, LED emergency lighting kit for incorporation into a suitable housing (not supplied), Luminaire for central emergency light supply, for single monitoring of the luminaire via Powerline in connection with the eBox System, settable emergency light level with optic. Luminaire in maintained mode. Lens: polycarbonate. Optimum thermal management via heat sink. Voltage supply: 220-240 V AC (+/- 10%) 50-60 Hz; 176-280 V DC Complete with LEDs..

Luminaire input power: 3.6 W

Weight: 0.2 kg

ZS\_ONL\_M\_RESC\_ant-pan\_optik.wmf