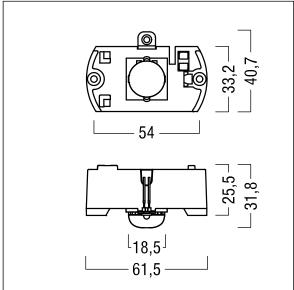

## Voyager Star

High performance, LED emergency lighting kit for incorporation into a suitable housing (not supplied), Luminaire for central emergency light supply, for single monitoring of the luminaire via Powerline in connection with the eBox System, settable emergency light level with optic. Luminaire in maintained mode. Lens: polycarbonate. Optimum thermal management via heat sink. Voltage supply: 220-240 V AC (+/- 10%) 50-60 Hz; 176-280 V DC Complete with LEDs..

Luminaire input power: 3.6 W

Weight: 0.2 kg

ZS\_ONL\_M\_RESC\_ant-pan\_optik.wmf