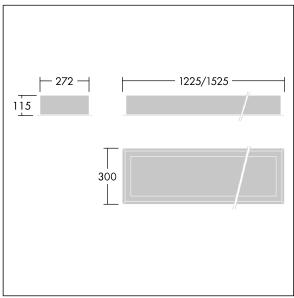

Dimensions: 1225 x 300 x 115 mm Luminaire input power: 38 W Luminaire luminous flux: 4253 lm Luminaire efficacy: 112 lm/W

Weight: 14 kg

TLG\_DURO\_M\_LDR.wmf

This product contains a light source of energy efficiency class C.