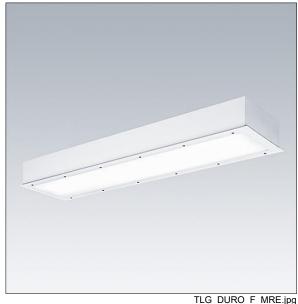

## Durolight

Anti-vandal Recessed LED luminaire. Electronic, fixed output control gear. IP65, IK10, Class I electrical. Body: 2mm sheet steel painted white (close to RAL9016). Gasket: non-ageing polyurethane foam. Diffuser: 3mm thick polycarbonate with outstanding impact resistance, connected and secured with tamper-resistant stainless steel twin hole screws to the body. Complete with 4000K **LED** 

Dimensions: 1225 x 300 x 115 mm Luminaire input power: 38 W Luminaire luminous flux: 4253 lm Luminaire efficacy: 112 lm/W

Weight: 14 kg

TLG\_DURO\_M\_LDR.wmf

This product contains a light source of energy efficiency class C.