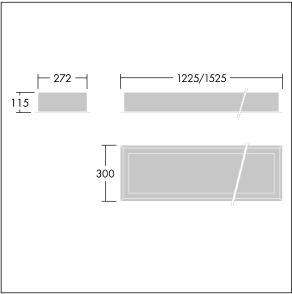

Dimensions: 1225 x 300 x 115 mm Luminaire input power: 37.6 W Luminaire luminous flux: 4081 lm Luminaire efficacy: 109 lm/W Weight: 14 kg

|H()

TLG\_DURO\_F\_MRE.jpg

TLG\_DURO\_M\_LDR.wmf

This product contains a light source of energy efficiency class C.