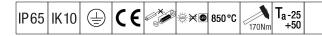

## Durolight

Anti-vandal Recessed LED luminaire. Electronic, fixed output control gear. IP65, IK10, Class I electrical. Body: 2mm sheet steel painted white (close to RAL9016). Gasket: non-ageing polyurethane foam. Diffuser: 3mm thick polycarbonate with outstanding impact resistance, connected and secured with tamper-resistant stainless steel twin hole screws to the body. Complete with 3000K LED