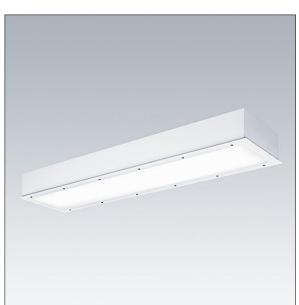

## Durolight

Anti-vandal Recessed LED luminaire. Electronic, fixed output control gear. IP65, IK10, Class I electrical. Body: 2mm sheet steel painted white (close to RAL9016). Gasket: non-ageing polyurethane foam. Diffuser: 3mm thick polycarbonate with outstanding impact resistance, connected and secured with tamper-resistant stainless steel twin hole screws to the body. Complete with 3000K LED

Dimensions: 1225 x 300 x 115 mm Luminaire input power: 37.6 W Luminaire luminous flux: 4081 lm Luminaire efficacy: 109 lm/W Weight: 14 kg

|H()

TLG\_DURO\_F\_MRE.jpg

TLG\_DURO\_M\_LDR.wmf

This product contains a light source of energy efficiency class C.