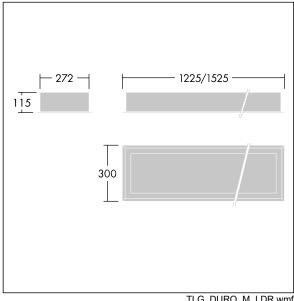

Dimensions: 1225 x 300 x 115 mm Luminaire input power: 37.6 W Luminaire luminous flux: 4081 lm Luminaire efficacy: 109 lm/W

Weight: 14 kg

TLG\_DURO\_M\_LDR.wmf

This product contains a light source of energy efficiency class C.