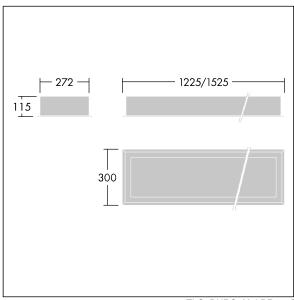

Dimensions: 1225 x 300 x 115 mm Luminaire input power: 38 W Luminaire luminous flux: 4253 lm Luminaire efficacy: 112 lm/W

Weight: 14 kg

TLG DURO F MRE.jpg

TLG\_DURO\_M\_LDR.wmf

This product contains a light source of energy efficiency class C.