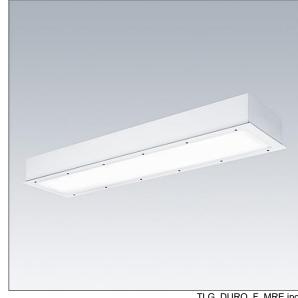

## Durolight

Anti-vandal Recessed LED luminaire. Electronic, DALI dimmable control gear. IP65, IK10, Class I electrical. Body: 2mm sheet steel painted white (close to RAL9016). Gasket: non-ageing polyurethane foam. Diffuser: 3mm thick polycarbonate with outstanding impact resistance, connected and secured with tamper-resistant stainless steel twin hole screws to the body. Complete with 4000K **LED** 

Dimensions: 1225 x 300 x 115 mm Luminaire input power: 38 W Luminaire luminous flux: 4253 lm Luminaire efficacy: 112 lm/W

Weight: 14 kg

TLG DURO F MRE.jpg

TLG\_DURO\_M\_LDR.wmf

This product contains a light source of energy efficiency class C.