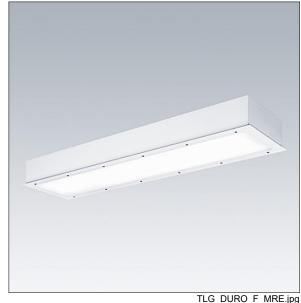

## Durolight

Anti-vandal Recessed LED luminaire. Electronic, DALI dimmable control gear. IP65, IK10, Class I electrical. Body: 2mm sheet steel painted white (close to RAL9016). Gasket: non-ageing polyurethane foam. Diffuser: 3mm thick polycarbonate with outstanding impact resistance, connected and secured with tamper-resistant stainless steel twin hole screws to the body. Complete with 4000K **LED** 

Dimensions: 1525 x 300 x 115 mm Luminaire input power: 46.7 W Luminaire luminous flux: 5246 lm Luminaire efficacy: 112 lm/W

Weight: 17 kg

TLG\_DURO\_M\_LDR.wmf

This product contains a light source of energy efficiency class C.