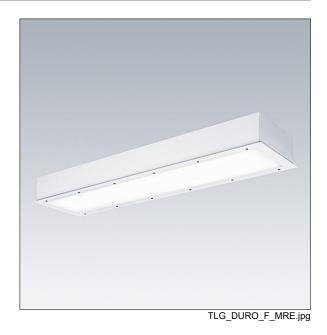

## Durolight

Anti-vandal Recessed LED luminaire. Electronic, fixed output control gear with 3 hour, manual test, emergency lighting circuit. IP65, IK10, Class I electrical. Body: 2mm sheet steel painted white (close to RAL9016). Gasket: nonageing polyurethane foam. Diffuser: 3mm thick polycarbonate with outstanding impact resistance, connected and secured with tamper-resistant stainless steel twin hole screws to the body. Complete with 3000K LED

Dimensions: 1225 x 300 x 115 mm Luminaire input power: 37.6 W Luminaire luminous flux: 4081 lm Luminaire efficacy: 109 lm/W

Weight: 14 kg

TLG\_DURO\_M\_LDR.wmf

This product contains a light source of energy efficiency class C.