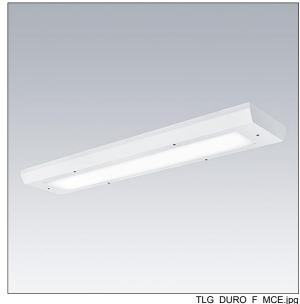

## **Durolight**

## Durolight

Anti-vandal Surface mounted LED luminaire. Electronic, fixed output control gear. IP65, IK10, Class I electrical. Body: 2mm sheet steel painted white (close to RAL9016). Gasket: non-ageing polyurethane foam. Diffuser: 3mm thick polycarbonate with outstanding impact resistance, connected and secured with tamper-resistant stainless steel twin hole screws to the body. Complete with 4000K **LED** 