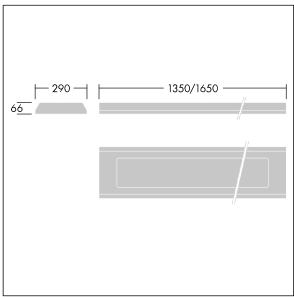

Dimensions: 1650 x 290 x 66 mm Luminaire input power: 46.7 W Luminaire luminous flux: 5210 lm Luminaire efficacy: 112 lm/W

Weight: 18 kg

TLG\_DURO\_M\_LDS.wmf

This product contains a light source of energy efficiency class C.