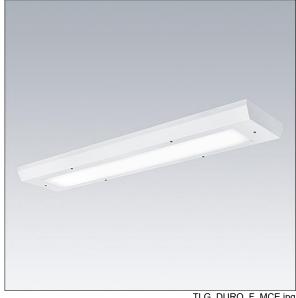

## Durolight

Anti-vandal Surface mounted LED luminaire. Electronic, DALI dimmable control gear. IP65, IK10, Class I electrical. Body: 2mm sheet steel painted white (close to RAL9016). Gasket: non-ageing polyurethane foam. Diffuser: 3mm thick polycarbonate with outstanding impact resistance, connected and secured with tamper-resistant stainless steel twin hole screws to the body. Complete with 3000K **LED** 

Dimensions: 1350 x 290 x 66 mm Luminaire input power: 37.6 W Luminaire luminous flux: 3965 lm Luminaire efficacy: 105 lm/W

Weight: 15 kg

TLG DURO F MCE.jpg

TLG\_DURO\_M\_LDS.wmf

This product contains a light source of energy efficiency class C.