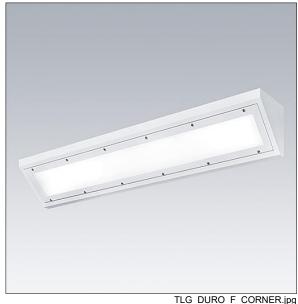

## Durolight

Anti-vandal Surface mounted cornice LED luminaire. Electronic, fixed output control gear. IP65, IK10, Class I electrical. Body: 2mm sheet steel painted white (close to RAL9016). Gasket: non-ageing polyurethane foam. Diffuser: 3mm thick polycarbonate with outstanding impact resistance, connected and secured with tamper-resistant stainless steel twin hole screws to the body. Complete with 3000K LED

Dimensions: 1215 x 175 x 175 mm Luminaire input power: 37.6 W Luminaire luminous flux: 3454 lm Luminaire efficacy: 92 lm/W

Weight: 11 kg

TLG\_DURO\_M\_LDC.wmf

This product contains a light source of energy efficiency class C.