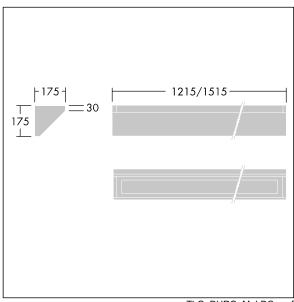

Dimensions: 1215 x 175 x 175 mm Luminaire input power: 37.6 W Luminaire luminous flux: 3454 lm Luminaire efficacy: 92 lm/W

Weight: 11 kg

TLG\_DURO\_M\_LDC.wmf

This product contains a light source of energy efficiency class C.