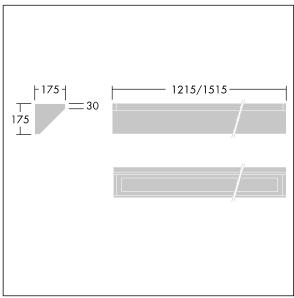

Dimensions: 1215 x 175 x 175 mm Luminaire input power: 38 W Luminaire luminous flux: 3589 lm Luminaire efficacy: 94 lm/W

Weight: 11 kg

TLG\_DURO\_M\_LDC.wmf

This product contains a light source of energy efficiency class C.