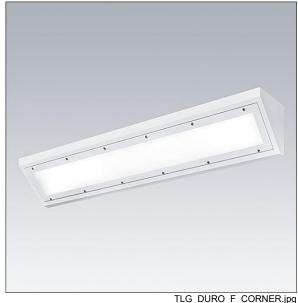

## Durolight

Anti-vandal Surface mounted cornice LED luminaire. Electronic, DALI dimmable control gear. IP65, IK10, Class I electrical. Body: 2mm sheet steel painted white (close to RAL9016). Gasket: non-ageing polyurethane foam. Diffuser: 3mm thick polycarbonate with outstanding impact resistance, connected and secured with tamper-resistant stainless steel twin hole screws to the body. Complete with 4000K LED